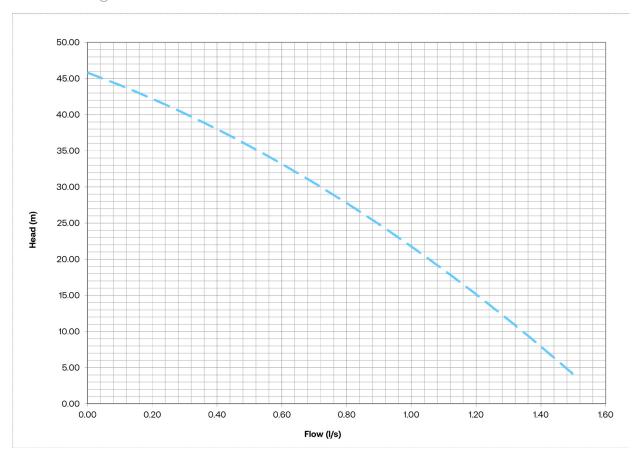

| 3/4"                       | 11/4"                         | 1"                          | 670         | 650         | 1090         |
| flowpac Compact 1F.BD.251.5 | 0.75 | 4.8            | 3/4"                       | 11/4"                         | 1"                          | 670         | 650         | 1340         |
| flowpac Compact 1F.BD.305.5 | 0.75 | 4.8            | 3/4"                       | 11/4"                         | 1"                          | 670         | 650         | 1540         |
| flowpac Compact 1F.BD.375.5 | 0.75 | 4.8            | 3/4"                       | 11/4"                         | 1"                          | 670         | 650         | 1840         |

## PERFORMANCE CURVE

## **DATA**

Flowpac Compact 1F.BD Range CAT5 Packaged Booster Sets



# DIMENSIONAL DRAWINGS & SCHEMATICS

Flowpac Compact 1F.BD Range CAT5 Packaged Booster Sets





FRONT VIEW

**SIDE VIEW** 



# **flow**zone<sup>®</sup>

MEMBERS AREA

This section of the **flow**tech® website holds information exclusively for members. Members will need to log in to gain access to these pages.

Our member's will be granted exclusive access to our technical resource library. Within this resource is a wide range of product information including data sheets, technical drawings, O&M Manuals and training videos



# **flow**care®

AFTER SALES SERVICE

At **flow**tech® we operate a network of Service Engineers located throughout the UK who are supported by our offices located in Cumbria and Greater Manchester. The distribution of engineers means that in the majority of cases