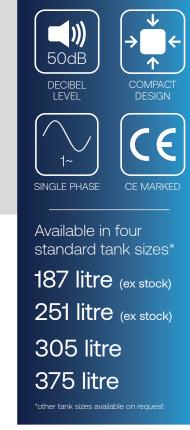

- Single Pump Fixed Speed Packaged Booster Set and CAT5 Break Tank
- Quiet in operation, less than 50 decibels
- 4 standard tank sizes available\*, 187 litre, 251 litre 305 litre and 375 litre Nominal
- Compact footprint, all models 670mm x 650mm
- WRAS Approved water storage tank manufactured from GRP with 25mm insulation
- WRAS Approved 3/4" High flow ball valve fitted
- Easy access through standard door
- Suitable for a 1 phase 230 volt supply only
- Low Water Level Protection
- WRAS Approved fully adjustable system pressure reducing valve fitted
- Complete with Volt free contacts
- Maximum allowable static head 12 metres