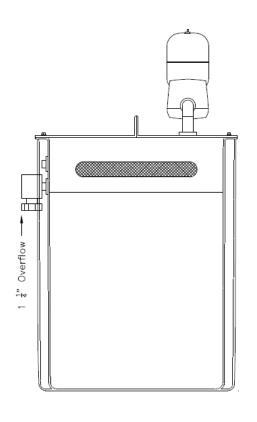

# DIMENSIONAL DRAWINGS & SCHEMATICS

Flowpac Compact 1F.BD Range CAT5 Packaged Booster Sets

FRONT VIEW

**SIDE VIEW** 

#### **Overflow Port**

1½" Overflow with an easy access snap-lock maintenance port.