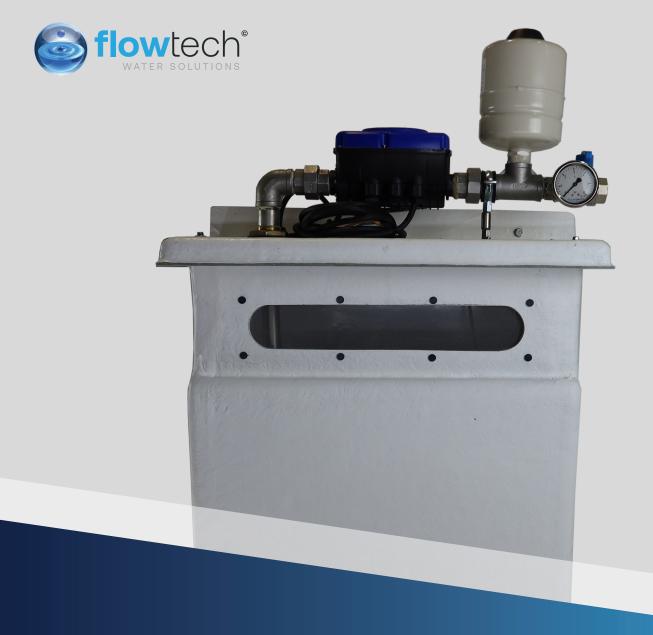

## PRODUCT **OVERVIEW**

Flowpac Compact 1F.BD Range CAT5 Packaged Booster Sets

Introducing the **flowpac** Compact 1F.BD CAT5 Packaged Booster Set range, available as a single pump only with 4 standard tank sizes. All tanks have a footprint of 670mm x 650mm making the units ideal for small plant rooms. Suitable for single or multiple outlets.

- Single Pump Fixed Speed Packaged Booster Set and CAT5 Break Tank
- Quiet in operation, less than 50 decibels
- 4 standard tank sizes available\*, 187 litre, 251 litre 305 litre and 375 litre Nominal
- Compact footprint, all models 670mm x 650mm
- WRAS Approved water storage tank manufactured from GRP with 25mm insulation
- WRAS Approved 3/4" High flow ball valve fitted
- Easy access through standard door
- Suitable for a 1 phase 230 volt supply only
- Low Water Level Protection
- WRAS Approved fully adjustable system pressure reducing valve fitted
- Complete with Volt free contacts
- Maximum allowable static head 12 metres