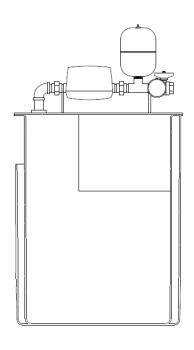

# DIMENSIONAL DRAWINGS & SCHEMATICS

Flowpac Compact 1F.BD Range CAT5 Packaged Booster Sets

FRONT VIEW

**SIDE VIEW** 

### **Adjustable Copper Ball Float**

High quality copper ball float, precision soldered to an adjustable high flow ball valve.

### **System Pressure Reducing Valve**

WRAS Approved fully adjustable system pressure reducing valve, 1" bdpf outlet connection..

### **High Flow Ball Valve**

3/4" Brass High Flow Ball Valve for fast and efficient tank filling.