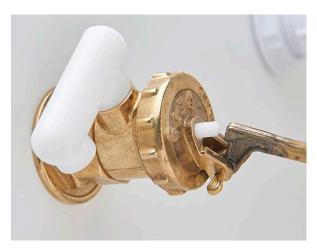

### **Adjustable Copper Ball Float**

High quality copper ball float, precision soldered to an adjustable high flow ball valve.

### **High Flow Ball Valve**

3/4" Brass High Flow Ball Valve for fast and efficient tank filling.