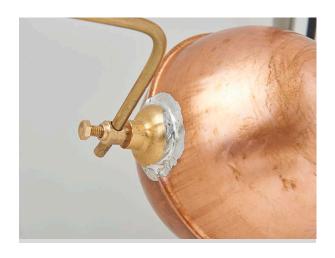

### **Adjustable Copper Ball Float**

High quality copper ball float, precision soldered to an adjustable high flow ball valve.