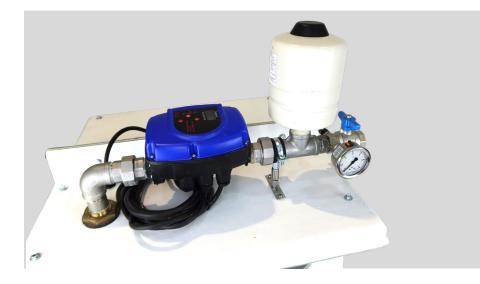

## **DETAILED OVERVIEW**

Flowpac Compact 1F.BD Range CAT5 Packaged Booster Sets

### **Adjustable Copper Ball Float**

High quality copper ball float, precision soldered to an adjustable high flow ball valve.

### **System Pressure Reducing Valve**

WRAS Approved fully adjustable system pressure reducing valve, 1" bdpf outlet connection..

### **High Flow Ball Valve**

3/4" Brass High Flow Ball Valve for fast and efficient tank filling.

#### **Overflow Port**

1½" Overflow with an easy access snap-lock maintenance port.