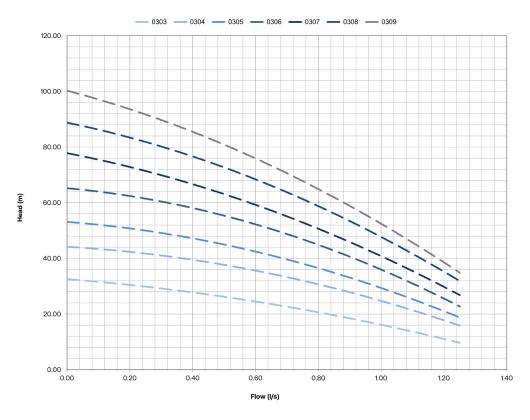

# MODELS, DIMENSIONS & ELECTRICAL DATA

Flowpac Compact 311S Range Packaged Booster Sets

| MODEL                                  | Kw   | F.L.C. AMPS | Outlet Connection<br>BSP Male |
|----------------------------------------|------|-------------|-------------------------------|
| flowpac Compact 311S **** 0303         | 0.45 | 2.4         | 11/2"                         |
| <b>flow</b> pac Compact 311S **** 0304 | 0.55 | 2.8         | 11/2"                         |
| <b>flow</b> pac Compact 311S **** 0305 | 0.75 | 3.3         | 11/2"                         |
| <b>flow</b> pac Compact 311S **** 0306 | 0.90 | 3.8         | 11/2"                         |
| flowpac Compact 311S **** 0307         | 0.9  | 4.5         | 11/2"                         |
| flowpac Compact 311S **** 0308         | 1.1  | 4.8         | 11/2"                         |
| flowpac Compact 311S **** 0309         | 1.5  | 6.6         | 11/2"                         |
| <b>flow</b> pac Compact 311S **** 0503 | 0.55 | 2.8         | 11/2"                         |
| flowpac Compact 311S **** 0504         | 0.90 | 3.8         | 11/2"                         |
| flowpac Compact 311S **** 0505         | 1.1  | 4.5         | 11/2"                         |
| flowpac Compact 311S **** 0506         | 1.1  | 4.8         | 11/2"                         |
| flowpac Compact 311S **** 0507         | 1.5  | 6.8         | 11/2"                         |
| flowpac Compact 311S **** 0508         | 1.5  | 7.5         | 11/2"                         |
| flowpac Compact 311S **** 0903         | 1.1  | 4.5         | 2"                            |
| <b>flow</b> pac Compact 311S **** 0904 | 1.5  | 6.6         | 2"                            |
| flowpac Compact 311S **** 0905         | 2.2  | 7.5         | 2"                            |

## PERFORMANCE CURVE