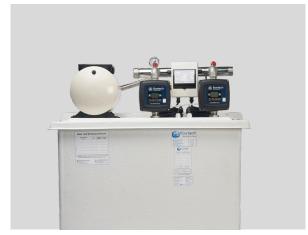

## PRODUCT **OVERVIEW**

Flowpac Compact 311S Range Packaged Booster Sets Available in three tank configurations\*

One Piece
Two Piece
Three Piece

**Flowpac** Compact 3tlS Packaged Booster Set range, offering space saving solutions for boosting water in large domestic and commercial premises. Standard tank sizes from 600 litres designed to fit through a standard doorway, to 3000 litres, these are available in AG, AA and AB (CAT 5) airgap configurations. with upto 3 pumps and a range of tank capacities.

- 1, 2 or 3 pump options
- Maximum delivery pressure 5.0 bar
- Suitable for a 1 phase 230 volt supply only
- Noise output <45 dBA</li>
- 600 3001 litre standard tank sizes
- AG, CAT 5 (AB) Fluid Category Protection (Available On Request)
- WRAS Approved water storage tank manufactured from GRP with 25mm insulation
- Low Water Level Protection
- Complete with Volt free contacts
- Flowvess ACV.H Expansion vessel with 5 Year Guarantee