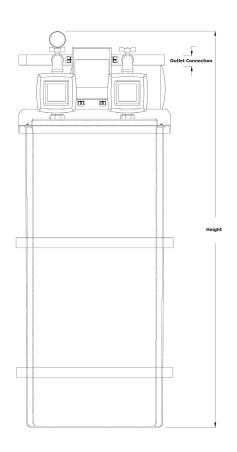

### DIMENSIONAL DRAWINGS &

# **SCHEMATICS**

Dimensions measured in mm - NOT TO SCALE

# DIMENSIONAL DRAWINGS & SCHEMATICS

| Tank Sizes | Tank Specification                  | Overall Dimensions<br>L x W x H (mm) | Nominal Capacity (litres) |
|------------|-------------------------------------|--------------------------------------|---------------------------|
| 600        | One piece GRP c/w 25mm Insulation * | 1160 x 660 x 1785 high               | 600                       |
| 1000       | One piece GRP c/w 25mm Insulation * | 1183 x 1183 x 1600 high              | 1000                      |
| 1220       | One piece GRP c/w 25mm Insulation * | 1183 x 1183 x 1820 high              | 1220                      |
| 1501       | One piece GRP c/w 25mm Insulation * | 1183 x 1183 x 2100 high              | 1500                      |
| 1818       | One piece GRP c/w 25mm Insulation * | 1390 x 1390 x 1308 high              | 1818                      |
| 2000       | One piece GRP c/w 25mm Insulation * | 2195 x 1195 x 1600 high              | 2000                      |
| 2001       | One piece GRP c/w 25mm Insulation * | 1160 x 1160 x 2600 high              | 2000                      |
| 2250       | One piece GRP c/w 25mm Insulation * | 1702 x 1202 x 2100 high              | 2250                      |
| 3001       | One piece GRP c/w 25mm Insulation * | 2182 x 1182 x 2100 high              | 3000                      |