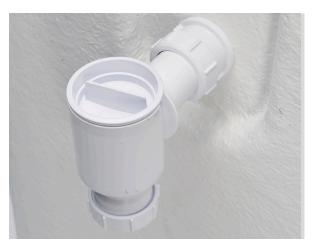

#### **Overflow**

Screened Vent and Overflow with an easy access snap-lock maintenance port.