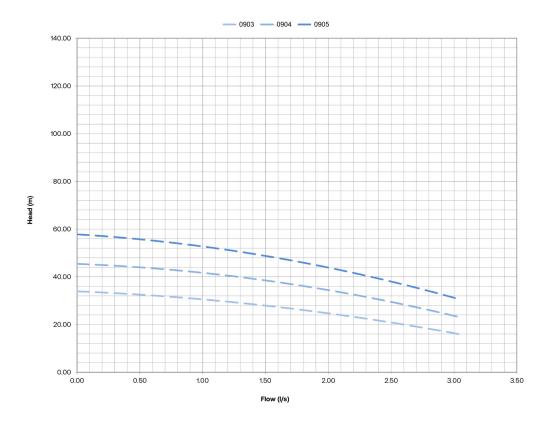

## PERFORMANCE CURVE

# MODELS, DIMENSIONS & ELECTRICAL DATA

Flowpac Compact 311S Range Packaged Booster Sets

| MODEL                                  | Kw   | F.L.C. AMPS | Outlet Connection<br>BSP Male |
|----------------------------------------|------|-------------|-------------------------------|
| flowpac Compact 311S **** 0303         | 0.45 | 2.4         | 11/2"                         |
| <b>flow</b> pac Compact 311S **** 0304 | 0.55 | 2.8         | 11/2"                         |
| <b>flow</b> pac Compact 311S **** 0305 | 0.75 | 3.3         | 11/2"                         |
| <b>flow</b> pac Compact 311S **** 0306 | 0.90 | 3.8         | 11/2"                         |
| flowpac Compact 311S **** 0307         | 0.9  | 4.5         | 11/2"                         |
| flowpac Compact 311S **** 0308         | 1.1  | 4.8         | 11/2"                         |
| flowpac Compact 311S **** 0309         | 1.5  | 6.6         | 11/2"                         |
| <b>flow</b> pac Compact 311S **** 0503 | 0.55 | 2.8         | 11/2"                         |
| flowpac Compact 311S **** 0504         | 0.90 | 3.8         | 11/2"                         |
| flowpac Compact 311S **** 0505         | 1.1  | 4.5         | 11/2"                         |
| flowpac Compact 311S **** 0506         | 1.1  | 4.8         | 11/2"                         |
| flowpac Compact 311S **** 0507         | 1.5  | 6.8         | 11/2"                         |
| flowpac Compact 311S **** 0508         | 1.5  | 7.5         | 11/2"                         |
| flowpac Compact 311S **** 0903         | 1.1  | 4.5         | 2"                            |
| <b>flow</b> pac Compact 311S **** 0904 | 1.5  | 6.6         | 2"                            |
| flowpac Compact 311S **** 0905         | 2.2  | 7.5         | 2"                            |