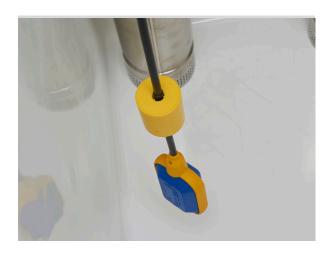

#### **Float Switch**

Low water protection is fitted to prevent pump running dry in the event of a mains water interruption.