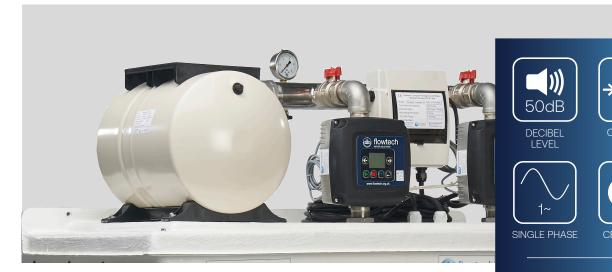

## PRODUCT **OVERVIEW**

Flowpac Compact 311S Range Packaged Booster Sets Available in three tank configurations\*

One Piece
Two Piece
Three Piece

**Flowpac** Compact 3tlS Packaged Booster Set range, offering space saving solutions for boosting water in large domestic and commercial premises. Standard tank sizes from 600 litres designed to fit through a standard doorway, to 3000 litres, these are available in AG, AA and AB (CAT 5) airgap configurations. with upto 3 pumps and a range of tank capacities.

- 1, 2 or 3 pump options
- Maximum delivery pressure 5.0 bar
- Suitable for a 1 phase 230 volt supply only
- Noise output <45 dBA</li>
- 600 3001 litre standard tank sizes
- AG, CAT 5 (AB) Fluid Category Protection (Available On Request)
- WRAS Approved water storage tank manufactured from GRP with 25mm insulation
- Low Water Level Protection
- Complete with Volt free contacts
- Flowvess ACV.H Expansion vessel with 5 Year Guarantee