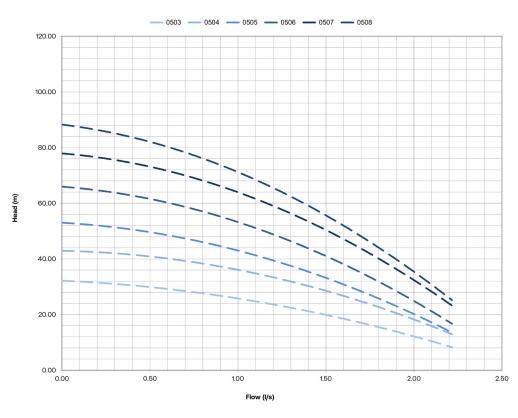

# MODELS, DIMENSIONS & ELECTRICAL DATA

Flowpac Compact 311S Range Packaged Booster Sets

| MODEL                                  | Kw   | F.L.C. AMPS | Outlet Connection<br>BSP Male |
|----------------------------------------|------|-------------|-------------------------------|
| flowpac Compact 311S **** 0303         | 0.45 | 2.4         | 11/2"                         |
| <b>flow</b> pac Compact 311S **** 0304 | 0.55 | 2.8         | 11/2"                         |
| <b>flow</b> pac Compact 311S **** 0305 | 0.75 | 3.3         | 11/2"                         |
| <b>flow</b> pac Compact 311S **** 0306 | 0.90 | 3.8         | 11/2"                         |
| flowpac Compact 311S **** 0307         | 0.9  | 4.5         | 11/2"                         |
| flowpac Compact 311S **** 0308         | 1.1  | 4.8         | 11/2"                         |
| flowpac Compact 311S **** 0309         | 1.5  | 6.6         | 11/2"                         |
| <b>flow</b> pac Compact 311S **** 0503 | 0.55 | 2.8         | 11/2"                         |
| flowpac Compact 311S **** 0504         | 0.90 | 3.8         | 11/2"                         |
| flowpac Compact 311S **** 0505         | 1.1  | 4.5         | 11/2"                         |
| flowpac Compact 311S **** 0506         | 1.1  | 4.8         | 11/2"                         |
| flowpac Compact 311S **** 0507         | 1.5  | 6.8         | 11/2"                         |
| flowpac Compact 311S **** 0508         | 1.5  | 7.5         | 11/2"                         |
| flowpac Compact 311S **** 0903         | 1.1  | 4.5         | 2"                            |
| <b>flow</b> pac Compact 311S **** 0904 | 1.5  | 6.6         | 2"                            |
| flowpac Compact 311S **** 0905         | 2.2  | 7.5         | 2"                            |

## PERFORMANCE CURVE