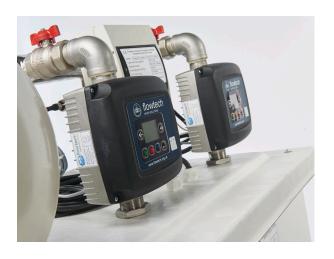

#### **LED Inverter**

Flowmat discharge mounted variable speed drives, complete with LCD display giving a simple and clear system overview including pressure and speed.