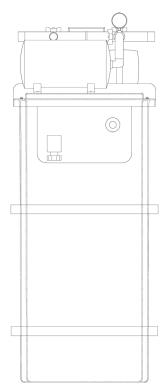

### DIMENSIONAL DRAWINGS &

# **SCHEMATICS**

Dimensions measured in mm - NOT TO SCALE

# DIMENSIONAL DRAWINGS & SCHEMATICS

#### **Float Switch**

Low water protection is fitted to prevent pump running dry in the event of a mains water interruption.

#### **LED Inverter**

Flowmat discharge mounted variable speed drives, complete with LCD display giving a simple and clear system overview including pressure and speed.

#### **Overflow**

Screened Vent and Overflow with an easy access snap-lock maintenance port.

#### **GRP Tank Sizes**

Standard sizes available from 600 to 3000 litre complete with 25mm insulation.