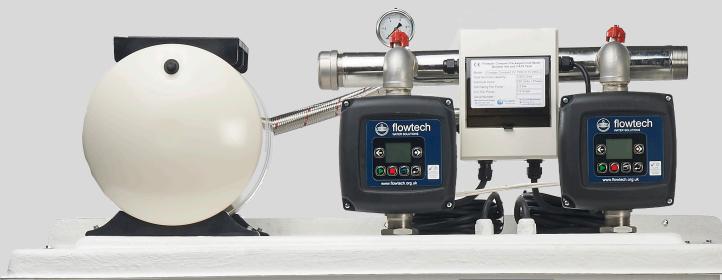

## PRODUCT **OVERVIEW**

Flowpac Compact 311S Range Packaged Booster Sets Available in three tank configurations\*

One Piece
Two Piece
Three Piece

**Flowpac** Compact 3tlS Packaged Booster Set range, offering space saving solutions for boosting water in large domestic and commercial premises. Standard tank sizes from 600 litres designed to fit through a standard doorway, to 3000 litres, these are available in AG, AA and AB (CAT 5) airgap configurations. with upto 3 pumps and a range of tank capacities.

## **DETAILED OVERVIEW**

Flowpac Compact 311S Range Packaged Booster Sets