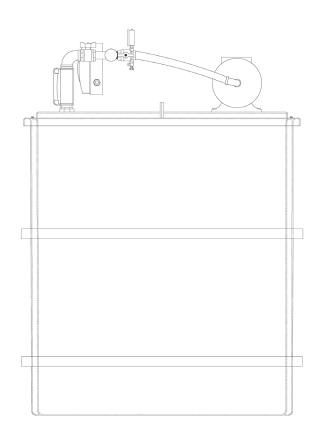

### DIMENSIONAL DRAWINGS &

# **SCHEMATICS**

Dimensions measured in mm - NOT TO SCALE

# DIMENSIONAL DRAWINGS & SCHEMATICS

#### **Float Switch**

Low water protection is fitted to prevent pump running dry in the event of a mains water interruption.

#### **LED Inverter**

Flowmat discharge mounted variable speed drives, complete with LCD display giving a simple and clear system overview including pressure and speed.

#### **Overflow**

Screened Vent and Overflow with an easy access snap-lock maintenance port.

#### **GRP Tank Sizes**

Standard sizes available from 600 to 3000 litre complete with 25mm insulation.