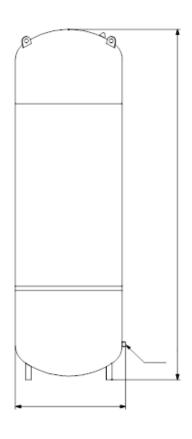

# MODELS & DIMENSIONS DATA

| MODEL               | Litres | ØD  | Height | C Connection | Weight Kgs |
|---------------------|--------|-----|--------|--------------|------------|
| flowvess HWG-V 50   | 50     | 409 | 493    | 3/4"         | 10.8       |
| flowvess HWG-V 80   | 80     | 480 | 565    | 1"           | 14.8       |
| flowvess HWG-V 100  | 100    | 480 | 670    | 1"           | 17.6       |
| flowvess HWG-V 140  | 140    | 480 | 912    | 1"           | 15.0       |
| flowvess HWG-V 200  | 200    | 634 | 758    | 1"           | 26.8       |
| flowvess HWG-V 250  | 250    | 634 | 888    | 1"           | 28.0       |
| flowvess HWG-V 300  | 300    | 634 | 1092   | 1"           | 34.0       |
| flowvess HWG-V 400  | 400    | 740 | 1102   | 1"           | 55.0       |
| flowvess HWG-V 500  | 500    | 740 | 1312   | 1"           | 60.0       |
| flowvess HWG-V 600  | 600    | 740 | 1531   | 1"           | 74.0       |
| flowvess HWG-V 800  | 800    | 740 | 1996   | 1"           | 104.0      |
| flowvess HWG-V 1000 | 1000   | 740 | 2406   | 1"           | 126.0      |

All dimensions in mm

# DIMENSIONAL DRAWINGS & SCHEMATICS