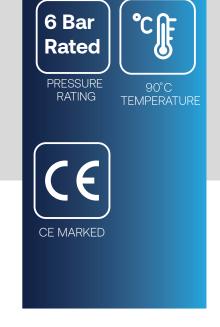

- Available as 6 bar Rated
- Capacity: 50 1000 litre
- Maximum operating temperature: 90°C
- Each vessel is factory tested.