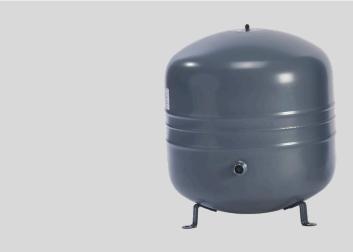

### PRODUCT OVERVIEW

Flowvess HWG-V Range

The **flow**vess HWG-V range are designed for use in sealed heating installations, rated for a maximum operating pressure of 6 bar.

With a wide range of sizes from 50 to 1000 litres and a choice of pre-charge pressure. The Flowvess HWG-V expansion vessels are made of top-quality steel and are approved for drinking water.

# MODELS & DIMENSIONS DATA

| MODEL               | Litres | ØD  | Height | C Connection | Weight Kgs |
|---------------------|--------|-----|--------|--------------|------------|
| flowvess HWG-V 50   | 50     | 409 | 493    | 3/4"         | 10.8       |
| flowvess HWG-V 80   | 80     | 480 | 565    | 1"           | 14.8       |
| flowvess HWG-V 100  | 100    | 480 | 670    | 1"           | 17.6       |
| flowvess HWG-V 140  | 140    | 480 | 912    | 1"           | 15.0       |
| flowvess HWG-V 200  | 200    | 634 | 758    | 1"           | 26.8       |
| flowvess HWG-V 250  | 250    | 634 | 888    | 1"           | 28.0       |
| flowvess HWG-V 300  | 300    | 634 | 1092   | 1"           | 34.0       |
| flowvess HWG-V 400  | 400    | 740 | 1102   | 1"           | 55.0       |
| flowvess HWG-V 500  | 500    | 740 | 1312   | 1"           | 60.0       |
| flowvess HWG-V 600  | 600    | 740 | 1531   | 1"           | 74.0       |
| flowvess HWG-V 800  | 800    | 740 | 1996   | 1"           | 104.0      |
| flowvess HWG-V 1000 | 1000   | 740 | 2406   | 1"           | 126.0      |