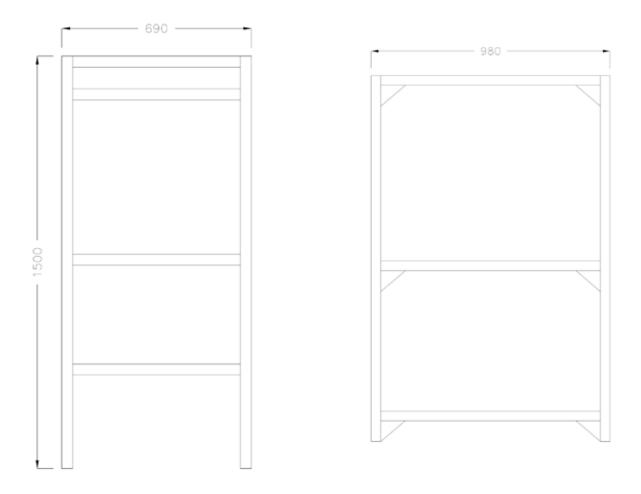

- Single Pump Fixed Speed Packaged Booster Set and CAT5 Break Tank
- Quiet in operation, less than 50 decibels
- Compact footprint, all models 690mm wide x 980mm deep x 1500mm high
- WRAS Approved water storage tank manufactured from GRP with 25mm insulation
- WRAS Approved 3/4" High flow ball valve fitted
- Easy access through standard door
- Models available for a 110 volt, 230 volt and 415 volt
- Low Water Level Protection
- WRAS Approved fully adjustable system pressure reducing valve fitted
- Digital Controller showing working pressure and absorbed current

# MODELS, DIMENSIONS & ELECTRICAL

**Flow**pac Compact 1F.BL.P Portable CAT5 Packaged Booster Sets

| MODEL                             | Kw   | F.L.C.<br>AMPS | INLET<br>CONNECTION<br>DN1 | OVERFLOW<br>CONNECTION<br>DN2 | OUTLET<br>CONNECTION<br>DN3 | WIDTH<br>mm | DEPTH<br>mm | HEIGHT<br>mm |
|-----------------------------------|------|----------------|----------------------------|-------------------------------|-----------------------------|-------------|-------------|--------------|
| flowpac Compact 1F.BL.P.110V.0305 | 0.55 | 4.33           | 3⁄4"                       | 11⁄4''                        | 1"                          | 690         | 650         | 1500         |

# DIMENSIONAL DRAWINGS & SCHEMATICS

**Flow**pac Compact 1F.BL.P Portable CAT5 Packaged Booster Sets

Dimensions measured in mm - NOT TO SCALE