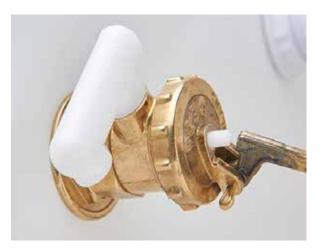

#### **High Flow Ball Valve**

<sup>3</sup>⁄<sub>4</sub>" Brass High Flow Ball Valve for fast and efficient tank filling.

WRAS Approved PRV

WRAS Approved fully adjustable system pressure reducing valve, 1" bdpf outlet connection..