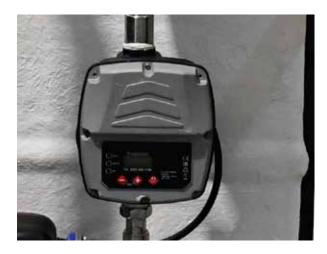

#### **LED Digital Control**

Showing working pressure, absorbed current, alarm log and comes with BMS Volt free contacts.