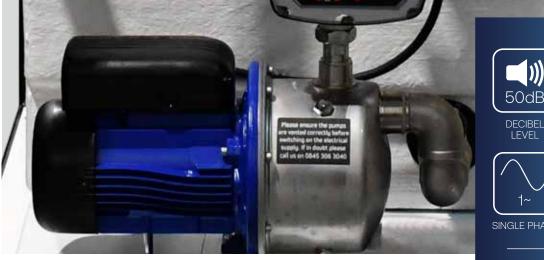

- Single Pump Fixed Speed Packaged Booster Set and CAT5 Break Tank
- Quiet in operation, less than 50 decibels
- Compact footprint, all models 690mm wide x 980mm deep x 1500mm high
- WRAS Approved water storage tank manufactured from GRP with 25mm insulation
- WRAS Approved 3/4" High flow ball valve fitted
- Easy access through standard door
- Models available for a 110 volt, 230 volt and 415 volt
- Low Water Level Protection
- WRAS Approved fully adjustable system pressure reducing valve fitted
- Digital Controller showing working pressure and absorbed current