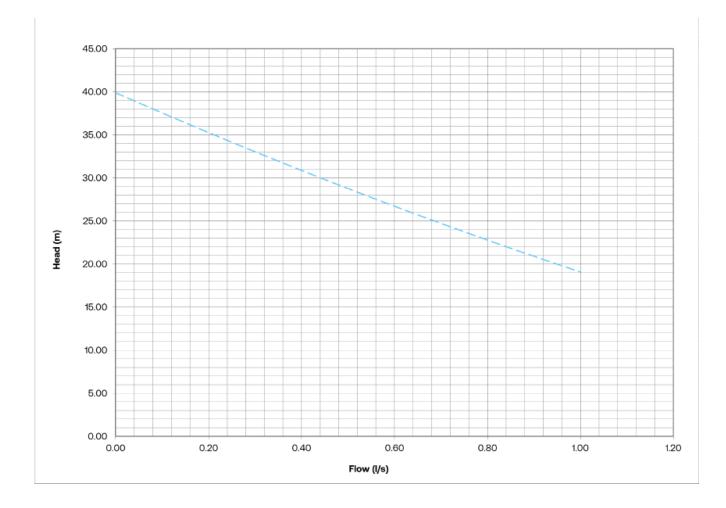

# PERFORMANCE CURVE

**Flow**pac Compact 1F.BL.P Portable CAT5 Packaged Booster Sets