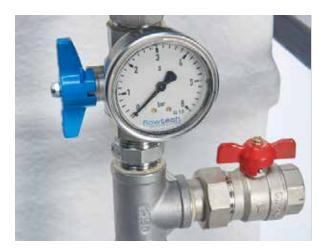

#### **LED Digital Control**

Showing working pressure, absorbed current, alarm log and comes with BMS Volt free contacts.

#### **High Flow Ball Valve**

<sup>3</sup>⁄<sub>4</sub>" Brass High Flow Ball Valve for fast and efficient tank filling.

WRAS Approved PRV

WRAS Approved fully adjustable system pressure reducing valve, 1" bdpf outlet connection..