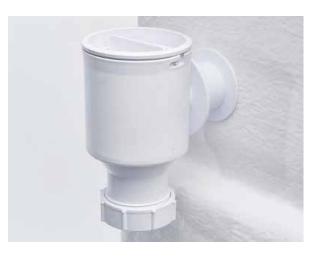

from GRP with 25mm insulation
- WRAS Approved 3/4" High flow ball valve fitted
- Easy access through standard door
- Models available for a 110 volt, 230 volt and 415 volt
- Low Water Level Protection
- WRAS Approved fully adjustable system pressure reducing valve fitted
- Digital Controller showing working pressure and absorbed current

## PRODUCT DETAILED OVERVIEW

**Flow**pac Compact 1F.BL.P Portable CAT5 Packaged Booster Sets



#### **LED Digital Control**

Showing working pressure, absorbed current, alarm log and comes with BMS Volt free contacts.



#### **High Flow Ball Valve**

<sup>3</sup>⁄<sub>4</sub>" Brass High Flow Ball Valve for fast and efficient tank filling.



WRAS Approved PRV

WRAS Approved fully adjustable system pressure reducing valve, 1" bdpf outlet connection..



**Overflow Port** 1¼" Overflow with an easy access snap-lock maintenance port.







# MODELS, DIMENSIONS & ELECTRICAL

**Flow**pac Compact 1F.BL.P Portable CAT5 Packaged Booster Sets

| MODEL                             | Kw   | F.L.C.<br>AMPS | INLET<br>CONNECTION<br>DN1 | OVERFLOW<br>CONNECTION<br>DN2 | OUTLET<br>CONNECTION<br>DN3 | WIDTH<br>mm | DEPTH<br>mm | HEIGHT<br>mm |
|-----------------------------------|------|----------------|----------------------------|-------------------------------|-----------------------------|-------------|-------------|--------------|
| flowpac Compact 1F.BL.P.110V.0305 | 0.55 | 4.33           | 3⁄4"                       | 11⁄4''                        | 1"                          | 690         | 650         | 1500         |

\* F.L.C on 110v only