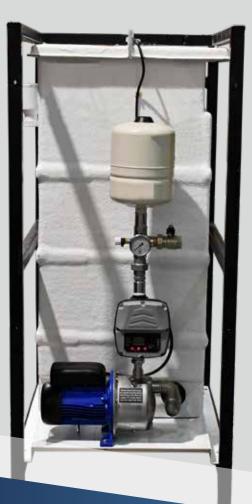

## PRODUCT OVERVIEW

**Flow**pac Compact 1F.BL.P Portable CAT5 Packaged Booster Sets SINGLE PHASE CE MARKED Available in different voltages on request 110 volt 230 volt 415 volt

The **flowpac** Compact 1F.BL.P Portable CAT5 Packaged Booster Set is designed to supply water to domestic and commercial premises on a temporary basis, we have specifically manufactured this unit to be easily manouvered around site.

This site ready unit can be forklifted into position thanks to its protective painted steel frame. Fully assembled, wired, and tested prior to despatch minimising the time on site for installation. Available as 110v or 230v with AG Air Gap for portable applications and AB Air Gap for CAT5 applications.

- Single Pump Fixed Speed Packaged Booster Set and CAT5 Break Tank
- Quiet in operation, less than 50 decibels
- Compact footprint, all models 690mm wide x 980mm deep x 1500mm high
- WRAS Approved water storage tank manufactured from GRP with 25mm insulation
- WRAS Approved 3/4" High flow ball valve fitted
- Easy access through standard door
- Models available for a 110 volt, 230 volt and 415 volt
- Low Water Level Protection
- WRAS Approved fully adjustable system pressure reducing valve fitted
- Digital Controller showing working pressure and absorbed current